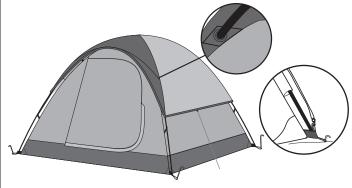

#### Step 3,

Erect the tent with pole arch and put both pole ends in the webbing pockets on each tent corner. Attach the hooks to each pole.

#### Step 4,

Insert the pole B through the pole sleeve on flysheet. Cover the flysheet on inner tent then insert the pole ends into the metal grommets. Fix the flysheet on inner tent with hooks. Secure the guy ropes to ensure that tent is stable