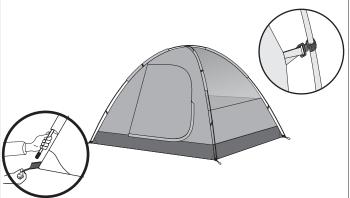

#### Step 4,

Insert the pole B through the pole sleeve on flysheet. Cover the flysheet on inner tent then insert the pole ends into the metal grommets. Fix the flysheet on inner tent with hooks. Secure the guy ropes to ensure that tent is stable