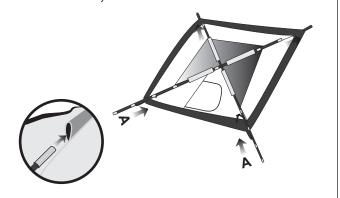

#### Step 2,

Spread out the inner tent body. Insert the poles through the pole sleeve on the tent body.

#### Step 3,

Erect the tent with pole arch and put both pole ends in the webbing pockets on each tent corner. Attach the hooks to each pole.