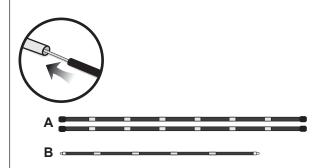

#### Step 1,

Take out the fiberglass pole from plastic bag. Assemble the poles by each sections joined together with ferrule.