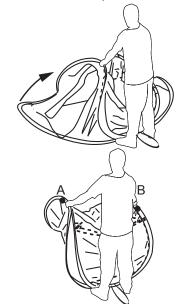

### **Packing Instructions-**

#### Step 1,

Bring together pole middle points on top and bottom .Grasp pole middle points as below show point A and B.