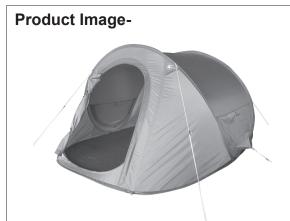

## 3 Person Pop Up Tent

(Keycode:42509790)

| ,           |     |           |          |       |
|-------------|-----|-----------|----------|-------|
| Parts list- |     |           |          |       |
|             | No. | Part name | Quantity | Image |
|             |     |           |          |       |
|             | 1   | Tent body | X1       |       |
|             | 2   | Guy rope  | X5       | 25    |
|             | 3   | Pegs      | X9       |       |
|             |     |           |          |       |