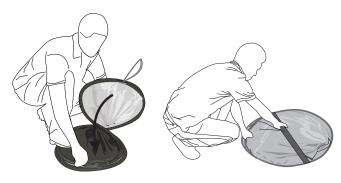

### **Packing Instructions-**

#### Step 1,

Bring together pole middle points on top and bottom .Grasp pole middle points as below show point A and B.

#### Step 3,

Hold on the large loop, twist it to create two smaller loops.

#### Step 2,

Twist and grasp point A and B. Push B point to bottom and over lap A point on B point to create one large loop.

#### Step 4

Fold and over lap one smaller loop on to the other, hold on to the two over flapped loops and place elastic loop around tent to keep it compressed, to make it easier for you to insert tent into carry bag.