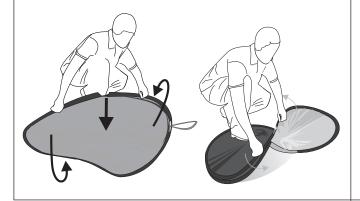

#### Step 2,

Twist and grasp point A and B. Push B point to bottom and over lap A point on B point to create one large loop.