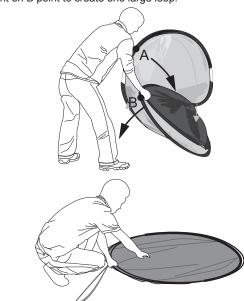

#### Step 3,

Hold on the large loop, twist it to create two smaller loops.

#### Step 4

Fold and over lap one smaller loop on to the other, hold on to the two over flapped loops and place elastic loop around tent to keep it compressed, to make it easier for you to insert tent into carry bag.