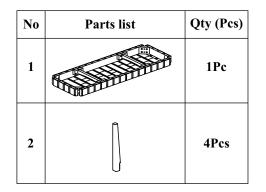

## 42560593

Please read the instructions carefully. Be sure you have all parts before you start assembling. Place all furniture parts on a clean and flat surface, such as carpet or rug to prevent from being scratched.

FAILURE TO FOLLOW THESE WARNINGS COULD RESULT IN SERIOUS INJURY

| No         | Hardware      | Qty (Pcs) |
|------------|---------------|-----------|
| A          | Ø x 55mn      | n 8Pcs    |
| B          | © Ø6.5/20 x 2 | emm 8Pcs  |
| <b>(C)</b> | Hex key 4n    | nm 1Pc    |