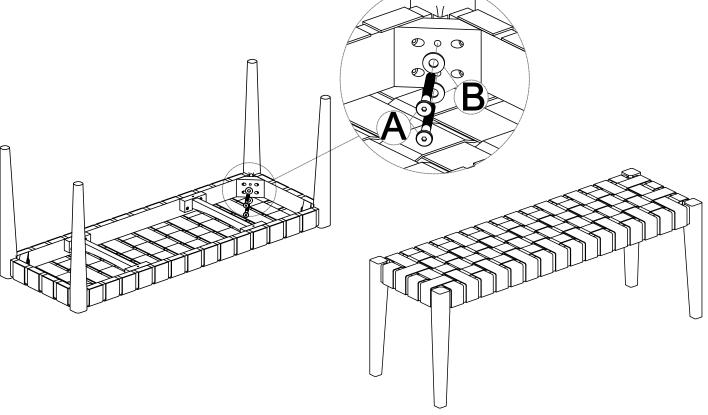

## 42560593

Please read the instructions carefully. Be sure you have all parts before you start assembling. Place all furniture parts on a clean and flat surface, such as carpet or rug to prevent from being scratched.

FAILURE TO FOLLOW THESE WARNINGS COULD RESULT IN SERIOUS INJURY

| No         | Hardware      | Qty (Pcs) |
|------------|---------------|-----------|
| A          | Ø x 55mn      | n 8Pcs    |
| B          | © Ø6.5/20 x 2 | emm 8Pcs  |
| <b>(C)</b> | Hex key 4n    | nm 1Pc    |