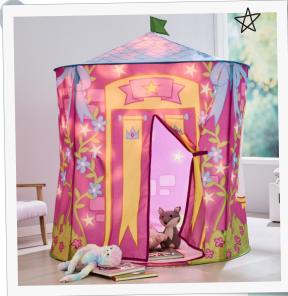

## Picnic time!

Bring a touch of magic to your indoor picnics with the Twinkle Tent Princess Palace. Don't forget to invite all your plush friends!

## **Instructions:**

- 1. Set up the Twinkle Tent Princess Palace indoors (preferably the living room or playroom where there is room to move).
- 2. Add some pillows and blankets for a cosy feel.
- 3. Grab some plush toys to join in on the picnic.
- 4. Prepare some snacks! Here are some ideas: sandwiches, wraps, hard boiled eggs, cheese and crackers, muffins, fresh cut veggies with hummus dip or sliced apples with cinnamon, berries and grapes.
- 5. Use your imagination and share some stories with your kids; maybe you're in a castle far away enjoying a lavish lunch.