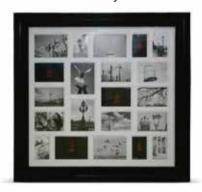

## Zara 80 x 80cm collage frame (black/white)

Keycodes: 42271703 and 42240761.

Available at Kmart between October 15, 2015 to January 5, 2016.

**Defect:** The frame joins can easily separate when handled or hung on the wall allowing the glass to fall and break.