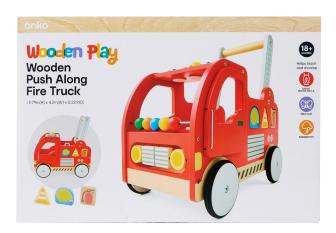

## **Wooden Push Along Fire Truck [Anko]**

SKU: 43450916

Batch code 32/24 [stamped on bottom of product]

## Available at Kmart between 12/10/2024 – 31/03/2025

**Defect:** If the wheels are attached back-to-front, the bolt and nut may loosen over time and fall off.

**Hazard:** Risk of serious injury or death by choking if a child places the bolt or nut in their mouth.