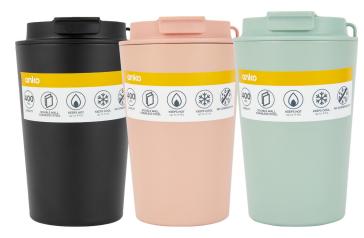

## Reuseable coffee cups

Available in 3 colours – sunset, sage, black SKU: 43479030, 43479047, 43479054

Available at Kmart between 18/12/2024 – 27/03/2025