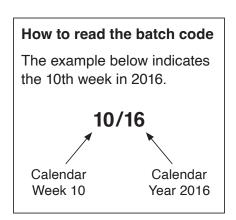

**Identification:** The batch numbers are located at the bottom of the lamp and denoted by **XX/XX**. Batches from **02/19** are not affected by this defect and are fully compliant and safe.

**Contact details:** For more information, please contact Kmart Customer Service on 0800 945 995 Monday – Friday between 9.00am – 8.00pm or visit <a href="https://www.kmart.co.nz">www.kmart.co.nz</a>