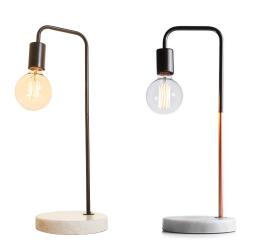

## Marmo Table Lamp

Keycodes 42245209 and 42328384 Item no. SLR-15024 Batches 33/15 to 51/18 exclusively Available at Kmart between 2016 – 2019

**Defect:** The power cord may detach where it meets the inline switch, exposing live wires.