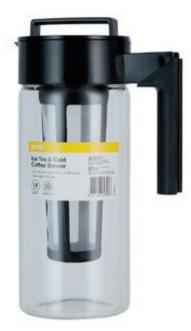

## Ice Tea & Coffee Brewer Keycode – 42694359.

Available at Kmart stores between 31 December 2018 to 28 February 2019.

**Defect:** The glass and handle can separate if using boiling water. **Hazard:** If the glass and handle separate while in use it can scald or burn the user.