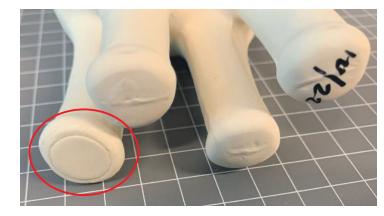

## Sold at Kmart between 27 April 2022 and 21 October 2022

**Defect:** The cap that seals the mould entry point in one foot, may not be secure and could detach from the teether.

**Hazard:** If the cap detaches from the teether, it can pose a choking hazard for young children, which can lead to severe injury or death.