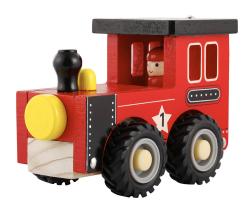

## PRODUCT SAFETY RECALL

Wooden Train Keycode 42412144.

Available at Kmart stores between January 2017 - April 2017.

What are the defects? The screws in the train roof could become loose and fall out when the product is dropped.

**What are the hazards?** Small screws may pose an ingestion and/or choking hazard.

**What to do?** Stop using the toy train and return it to your nearest Kmart store for a full refund.

**Contact Details:** For more information please contact Kmart Customer Service on 1800 124 125 Monday-Friday between 7.00am-7.00pm or visit **www.kmart.com.au** 